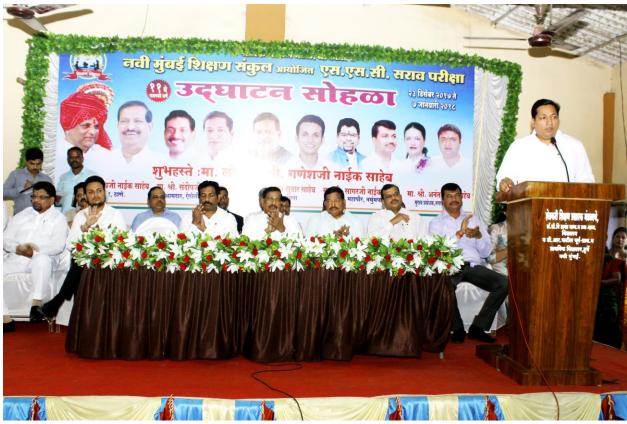

Plot No. 11 to 21 Sector-08, Koparkhairne, Navi Mumbai 400709 7303984358 fgnaik\_college@rediffmail.com

Every year an exclusive practice exam for the students of Navi Mumbai appearing for the 10<sup>th</sup> std. exam is conducted in collaboration Navi Mumbai Shikshan Sankul. More than 10 thousand students from all over Navi Mumbai who are going to face the Board Exams appear in this practice exam. Their papers are assessed and mark sheets are generated to them which helps them in getting a hands on practice or the exam making them confident to face it, provides self-evaluation and assessment

prior to exam which provides scope for improvement of grades in the approaching exam.

Plot No. 11 to 21 Sector-08, Koparkhairne, Navi Mumbai 400709 7303984358 fgnaik\_college@rediffmail.com

Apart from that we also actively promote and participate in activities and awareness programs related to environment preservation and conservation .Every we undertake a special tree plantation drive in collaboration of the Green Hope Foundation wherein thousands of saplings are planted at various locations of Navi Mumbai and taken care of to add to the greenery and oxygen level of Navi Mumbai. Various cleanliness drives around various railway stations in Navi Mumbai and public places is conducted .Many other activities such Mangrove conservation etc. are conducted.