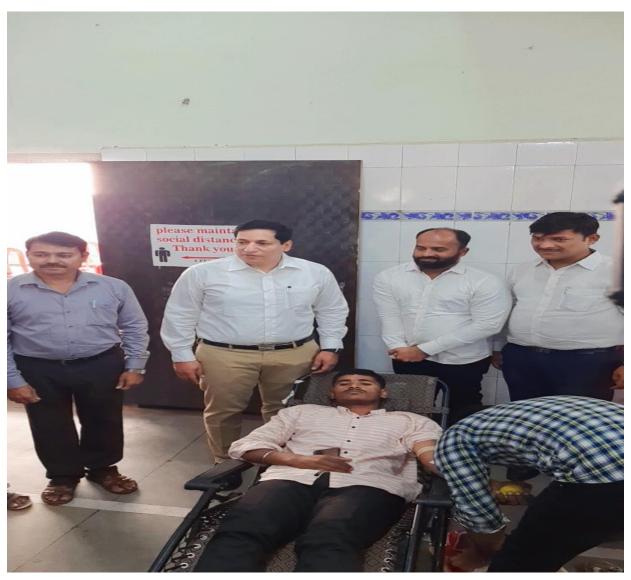

### <u>CSR ACTIVITIES CONDUCTED BY SHRAMIK SHIKSHAN SANSTHA</u> <u>TRUST IN THE LAST FIVE YEARS</u>

Shramik Shikshan Sanstha has always given back to the society and fulfilled its social responsibility. It has conducted many beneficial activities for the betterment of the society and residents of Navi Mumbai. The trust conducts a huge blood donation camp each year in collaboration with the Navi Mumbai Municipal Corporation Hospital .The collected blood units are given to the hospital, which are available to the needy and poor citizens free of cost. Last year too we collected 319 units of blood and each year too we collect approximately 100 to 120 units of blood.