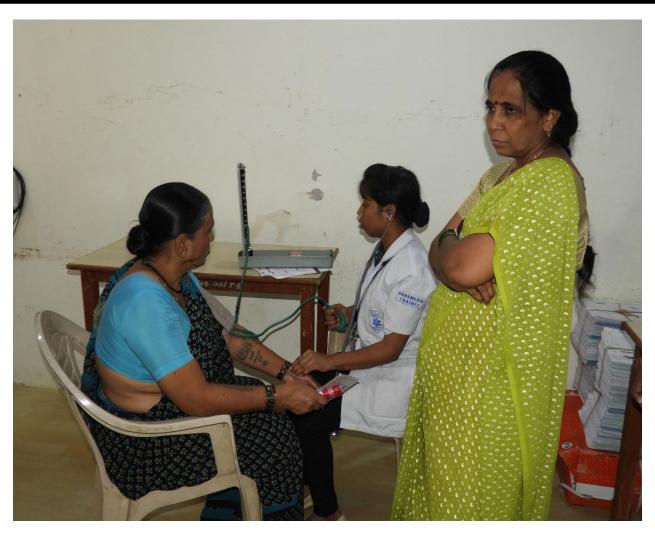

Plot No. 11 to 21 Sector-08, Koparkhairne, Navi Mumbai 400709 7303984358 fgnaik\_college@rediffmail.com

We also conduct regular free health checkup camps in collaboration with many renowned hospitals. Last year too we had a huge free medical camp for the residents of Navi Mumbai in collaboration with the Kokilaben Dhirubhai Ambani Hospital wherein renowned and experienced team of specialist doctors such as Orthopedics, Cardiologists etc. provided consultation to the citizens. Various facilities such as ECG, blood investigations, bone testing for osteoporosis etc. was provided free of cost.