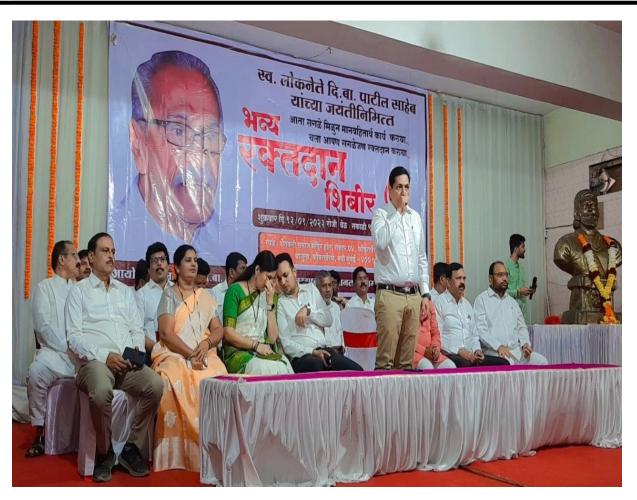

### <u>CSR ACTIVITIES CONDUCTED BY SHRAMIK SHIKSHAN SANSTHA</u> <u>TRUST IN THE LAST FIVE YEARS</u>

Shramik Shikshan Sanstha has always given back to the society and fulfilled its social responsibility. It has conducted many beneficial activities for the betterment of the society and residents of Navi Mumbai. The trust conducts a huge blood donation camp each year in collaboration with the Navi Mumbai Municipal Corporation Hospital .The collected blood units are given to the hospital, which are available to the needy and poor citizens free of cost. Last year too we collected 319 units of blood and each year too we collect approximately 100 to 120 units of blood.